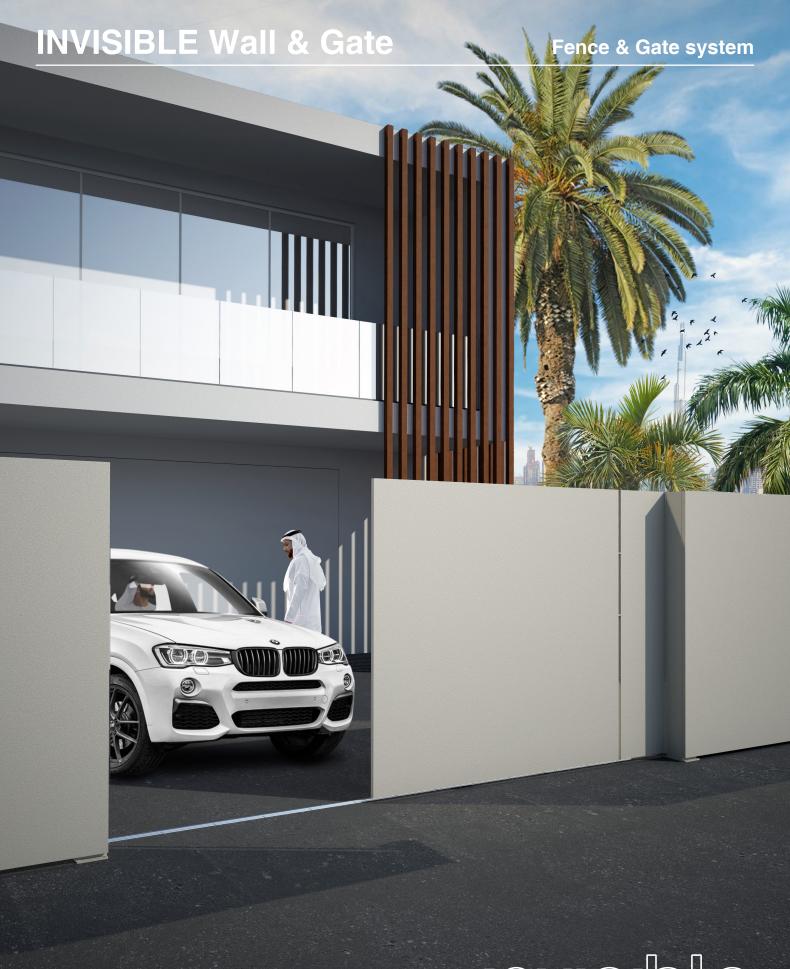

# **INVISIBLE WALL**

## design BASAGLIA ROTA NODARI + De Nardi R&D

INVISIBLE WALL is the modular fencing system which, with its thickness of only 3 cm, is the ideal solution when there is no possibility of placing a hedge or building a wall and for those seeking absolute privacy inside.

# **INVISIBLE GATE**

# design BASAGLIA ROTA NODARI + De Nardi R&D

INVISIBLE GATE is the modular gate system complementary to the INVISIBLE WALL fencing system. The finish is performed with a highly technological product based on cork and completely ecological, which makes the surfaces visually very similar to a plaster of grain size 4, pleasant to the touch and resistant to atmospheric and aging agents (UV rays, sea salts, temperature excursions). The product is available in different colors and, if necessary, can be tinted with any siloxane or acrylic siloxane water-based paint.