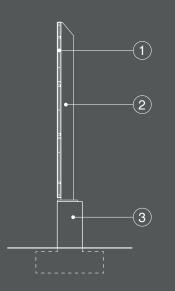

### **INVISIBLE WALL ON FLAT GROUND**

designed to ensure adequate wind resistance.

Vertical section:

- 1. Modular paneling
- 2. Support post
- 3. Continuous wall minimum thickness 20 cm