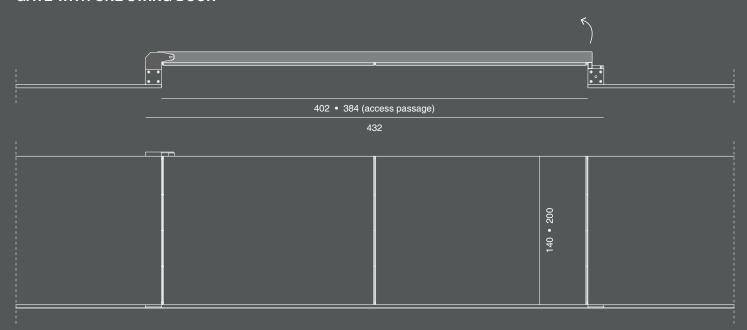

# **INVISIBLE GATE**

# design BASAGLIA ROTA NODARI + De Nardi R&D

INVISIBLE GATE is the modular gate system complementary to the INVISIBLE WALL fencing system. The finish is performed with a highly technological product based on cork and completely ecological, which makes the surfaces visually very similar to a plaster of grain size 4, pleasant to the touch and resistant to atmospheric and aging agents (UV rays, sea salts, temperature excursions). The product is available in different colors and, if necessary, can be tinted with any siloxane or acrylic siloxane water-based paint.

### **GATE WITH ONE SWING DOOR**

All technical and dimensional specifications are to be considered indicative. For the executive design it is necessary to contact the company technical office, which may make any changes deemed necessary.