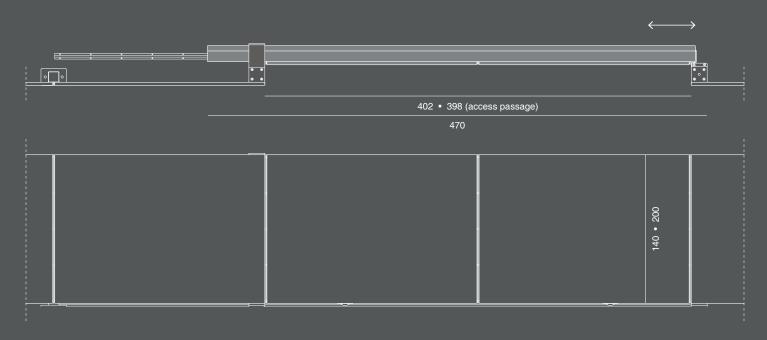

# **INVISIBLE GATE**

# design BASAGLIA ROTA NODARI + De Nardi R&D

INVISIBLE GATE is the modular gate system complementary to the INVISIBLE WALL fencing system. The finish is performed with a highly technological product based on cork and completely ecological, which makes the surfaces visually very similar to a plaster of grain size 4, pleasant to the touch and resistant to atmospheric and aging agents (UV rays, sea salts, temperature excursions). The product is available in different colors and, if necessary, can be tinted with any siloxane or acrylic siloxane water-based paint.

## **SLIDING GATE**