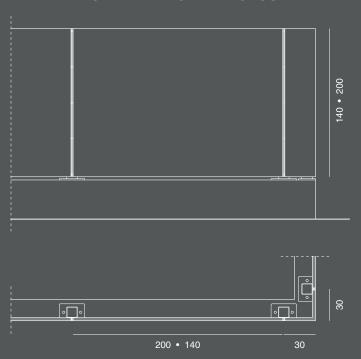

The system is made up of rectangular panels with dimensions of 200x140 cm or 140x200 cm and of right-angled panels of 30x30x140 cm or 30x30x200cm, mounted on special vertical supports.

The panels are made of double 1 mm galvanized sheet metal, sandwiched together to ensure high mechanical strength and stability, while maintaining a weight of less than 50 kg and therefore easy and safe maneuverability. The vertical posts are made of a special 10x10cm 3 mm thick tubular and sturdy lower plates for fixing to the foundation or to the low wall. Both elements are in hot-dip galvanized pickled sheet metal and have been carefully

#### **INVISIBLE WALL ON SLOPING GROUND**

| 10           | 140 • 200 |
|--------------|-----------|
| 200 • 140 30 | 30        |

| Panel sizes (cm) |           |           |           |
|------------------|-----------|-----------|-----------|
| TYPE             | LENGTH    | HEIGHT    | THICKNESS |
| STANDARD         | 200 • 140 | 140 • 200 | 3         |
| ANGULAR          | 30 x 30   | 140 • 200 | 3         |