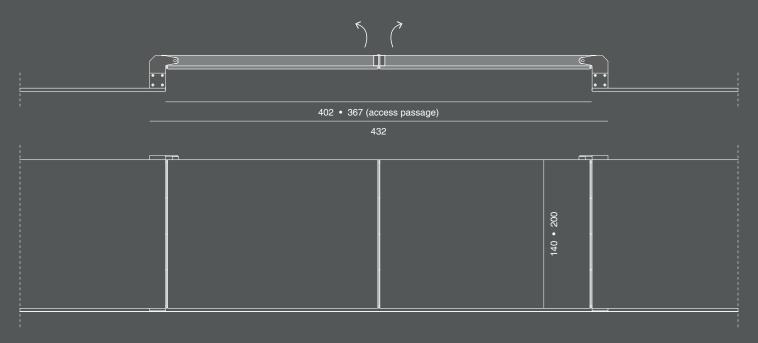

# **INVISIBLE GATE**

# design BASAGLIA ROTA NODARI + De Nardi R&D

INVISIBLE GATE is the modular gate system complementary to the INVISIBLE WALL fencing system. The finish is performed with a highly technological product based on cork and completely ecological, which makes the surfaces visually very similar to a plaster of grain size 4, pleasant to the touch and resistant to atmospheric and aging agents (UV rays, sea salts, temperature excursions). The product is available in different colors and, if necessary, can be tinted with any siloxane or acrylic siloxane water-based paint.

## **GATE WITH TWO SWING DOOR**