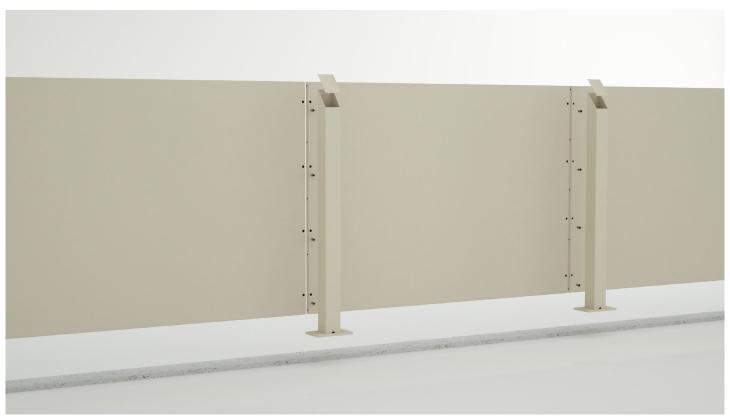

## design BASAGLIA ROTA NODARI + De Nardi R&D

INVISIBLE WALL is the modular fencing system which, with its thickness of only 3 cm, is the ideal solution when there is no possibility of placing a hedge or building a wall and for those seeking absolute privacy inside.

The system is made up of rectangular panels with dimensions of 200x140 cm or 140x200 cm and of right-angled panels of 30x30x140 cm or 30x30x200cm, mounted on special vertical supports.

The panels are made of double 1 mm galvanized sheet metal, sandwiched together to ensure high mechanical strength and stability, while maintaining a weight of less than 50 kg and therefore easy and safe maneuverability. The vertical posts are made of a special 10x10cm 3 mm thick tubular and sturdy lower plates for fixing to the foundation or to the low wall. Both elements are in hot-dip galvanized pickled sheet metal and have been carefully

The finishing of the panels is performed with a highly technological product based on cork and completely ecological, which makes the surfaces visually very similar to a plaster of grain size 4, pleasant to the touch and resistant to atmospheric and aging agents (UV rays, sea salts, thermal excursions).

### **INVISIBLE WALL ON FLAT GROUND**

designed to ensure adequate wind resistance.

Vertical section:

- 1. Modular paneling
- 2. Support post
- 3. Continuous wall minimum thickness 20 cm