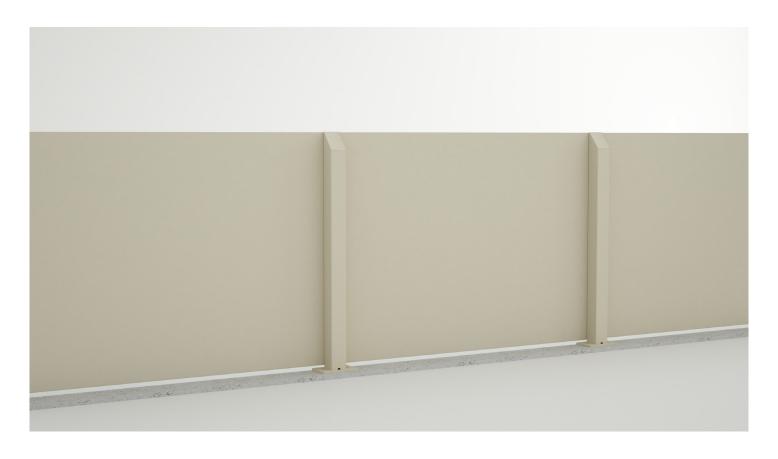

The system is made up of rectangular panels with dimensions of 200x140 cm or 140x200 cm and of right-angled panels of 30x30x140 cm or 30x30x200cm, mounted on special vertical supports.

The panels are made of double 1 mm galvanized sheet metal, sandwiched together to ensure high mechanical strength and stability, while maintaining a weight of less than 50 kg and therefore easy and safe maneuverability. The vertical posts are made of a special 10x10cm 3 mm thick tubular and sturdy lower plates for fixing to the foundation or to the low wall. Both elements are in hot-dip galvanized pickled sheet metal and have been carefully

The finishing of the panels is performed with a highly technological product based on cork and completely ecological, which makes the surfaces visually very similar to a plaster of grain size 4, pleasant to the touch and resistant to atmospheric and aging agents (UV rays, sea salts, thermal excursions).

The product is available in different colors and, if necessary, can be tinted with any siloxane or acrylic siloxane water-based paint.

The fence is supplied with a disposable metal template for fast and precise fixing of the posts to the foundation. The entire laying operation requires only the use of a level, hammer and screwdriver.